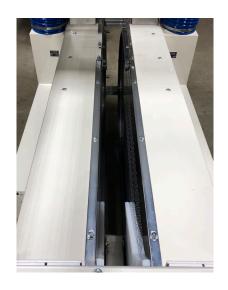

## EASY INSTALLATION COUPLED WITH ROBUST DESIGN

Easily replaces connections for the single filer at the infeed to decorators or base coaters

Adjustable necker infeed option to accomodate larger can applications

Easy installation ensures that the experience minimal downtime as upgrade is performed

Positive hand crane adjustment with locking pin ensures ideal settings for each diameter plant application

#### **IMPROVED DESIGN**

Introducing the ADB diameter adjustable Candy Cane. This new bolton retrofit assembly offers a precise, multi diameter adjustable guide.

The new design eliminates the previous issues with diameter swings, offers fine tune adjustments, and exact repeatability once ideal settings are determined. Simple bolt on replacement makes it a logical choice to improve performance and reduce conversion time.