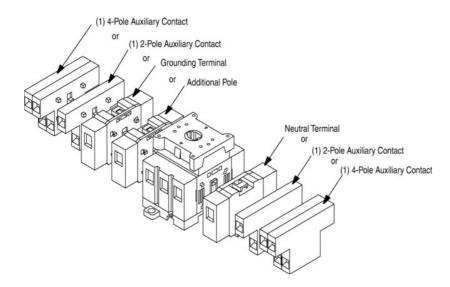

## **Accessory Configuration Guidelines**

Accessory drawings represent modular, snap-on features of Bulletin 194E accessories. They are not suggesting possible accessory configurations. Use the following guidelines for choosing Bul. 194E accessory configurations.

- Up to two accessories may be added to the Bulletin 194E switch body.
- For the Bul. 194E 16, 25, 32, 40, or 63 A switches, the early break auxiliary contact (-PD10) may only be used in the following configurations:

As a single unit on either side of the switch
As a single unit on a side when used with a switch + 4th pole (-NP)

As a single unit on a side when used with a switch + ground terminal (-PE)
As a single unit on a side when used with a switch + neutral terminal (-TN)

No other auxiliary contact may be used in combinations with an early break auxiliary contact (-PD10)

- Other combinations of auxiliary contacts are permissable.
- For the Bul. 194E 80 and 100 A switches, any combination of auxiliary contacts, 4th pole, ground terminal, neutral terminal, and -PD10 is permissable.