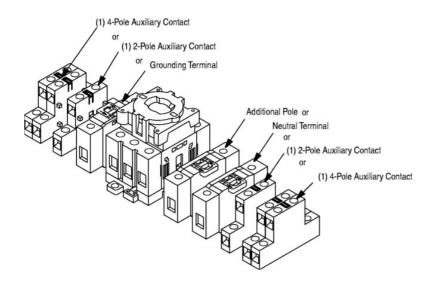

## **Accessory Configuration Guidelines**

Accessory drawings represent modular, snap-on features of Bulletin 194E accessories. They are not suggesting possible accessory configurations. Use the following guidelines for choosing Bul. 194E accessory configurations.

- Up to two accessories may be added to the Bulletin 194E switch body.
- For the Bul. 194E 16, 25, 32, 40, or 63 A switches, the early break auxiliary contact (-PD10) may only be used in the following configurations:

As a single unit on either side of the switch
As a single unit on a side when used with a switch + 4th pole (-NP)

As a single unit on a side when used with a switch + ground terminal (-PE)
As a single unit on a side when used with a switch + neutral terminal (-TN)

No other auxiliary contact may be used in combinations with an early break auxiliary contact (-PD10)

- Other combinations of auxiliary contacts are permissable.
- For the Bul. 194E 80 and 100 A switches, any combination of auxiliary contacts, 4th pole, ground terminal, neutral terminal, and -PD10 is permissable.